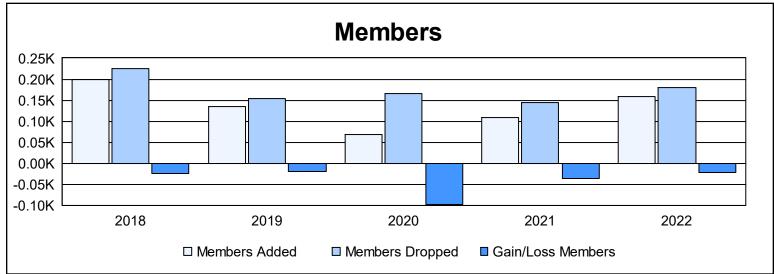

| Year      | New<br>Clubs | Dropped<br>Clubs | Gain/<br>Loss<br>Clubs | New<br>Members | Charter<br>Members | Reinstate<br>Members | Transfer<br>Members | Total<br>Member<br>Added | Total<br>Members<br>Dropped | Gain/<br>Loss<br>Members |
|-----------|--------------|------------------|------------------------|----------------|--------------------|----------------------|---------------------|--------------------------|-----------------------------|--------------------------|
| 2017-2018 |              | 0                | 0                      | 165            | 6                  | 23                   | 6                   | 200                      | 224                         | -24                      |
| 2018-2019 | 0            | 1                | -1                     | 118            | 0                  | 8                    | 9                   | 135                      | 154                         | -19                      |
| 2019-2020 | 0            | 2                | -2                     | 60             | 0                  | 2                    | 6                   | 68                       | 166                         | -98                      |
| 2020-2021 | 1            | 1                | 0                      | 56             | 46                 | 4                    | 3                   | 109                      | 145                         | -36                      |
| 2021-2022 | 0            | 1                | -1                     | 127            | 2                  | 22                   | 7                   | 158                      | 180                         | -22                      |
| Average   | 0            | 1                | -1                     | 105            | 11                 | 12                   | 6                   | 134                      | 174                         | -40                      |