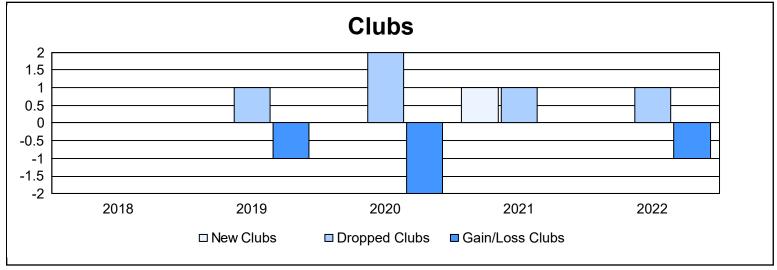

| Year      | New<br>Clubs | Dropped<br>Clubs | Gain/<br>Loss<br>Clubs | New<br>Members | Charter<br>Members | Reinstate<br>Members | Transfer<br>Members | Total<br>Member<br>Added | Total<br>Members<br>Dropped | Gain/<br>Loss<br>Members |
|-----------|--------------|------------------|------------------------|----------------|--------------------|----------------------|---------------------|--------------------------|-----------------------------|--------------------------|
| 2017-2018 |              | 0                | 0                      | 165            | 6                  | 23                   | 6                   | 200                      | 224                         | -24                      |
| 2018-2019 | 0            | 1                | -1                     | 118            | 0                  | 8                    | 9                   | 135                      | 154                         | -19                      |
| 2019-2020 | 0            | 2                | -2                     | 60             | 0                  | 2                    | 6                   | 68                       | 166                         | -98                      |
| 2020-2021 | 1            | 1                | 0                      | 56             | 46                 | 4                    | 3                   | 109                      | 145                         | -36                      |
| 2021-2022 | 0            | 1                | -1                     | 127            | 2                  | 22                   | 7                   | 158                      | 180                         | -22                      |
| Average   | 0            | 1                | -1                     | 105            | 11                 | 12                   | 6                   | 134                      | 174                         | -40                      |